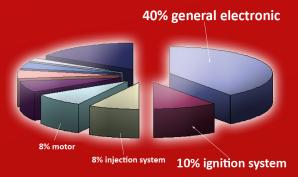

Indeed the vehicles are becoming prone to defects due to the increased number of sensors. Car breakdown statistics are showing that 40 – 50 % of all failures result from problems with electronics and ignition.